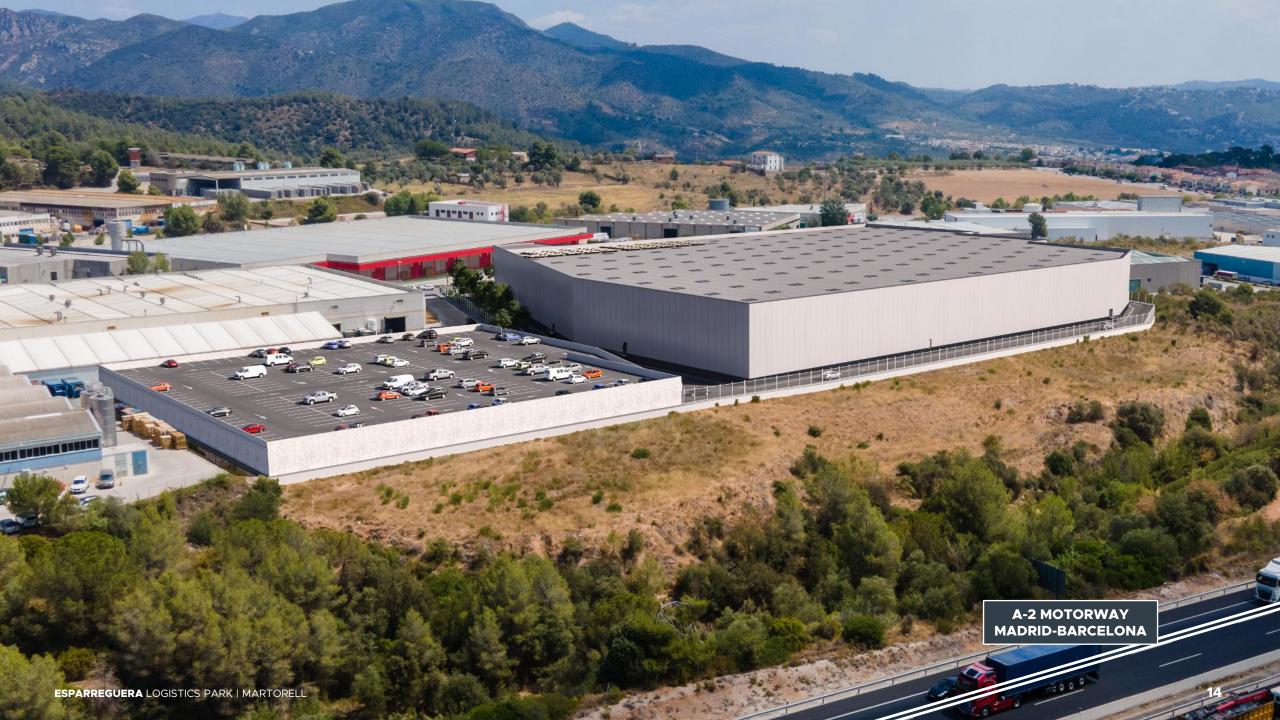

### LOCATION.

Esparreguera is located in the Baix Llobregat Nord region, within the second tier of the Barcelona logistics market. The strategically-located park is very easily accessed from the main roads in the area and boasts direct access onto the A-2 motorway, with the AP-7 also within very fast and easy reach.

ESPARREGUERA LOGISTICS PARK | MARTORELL 3