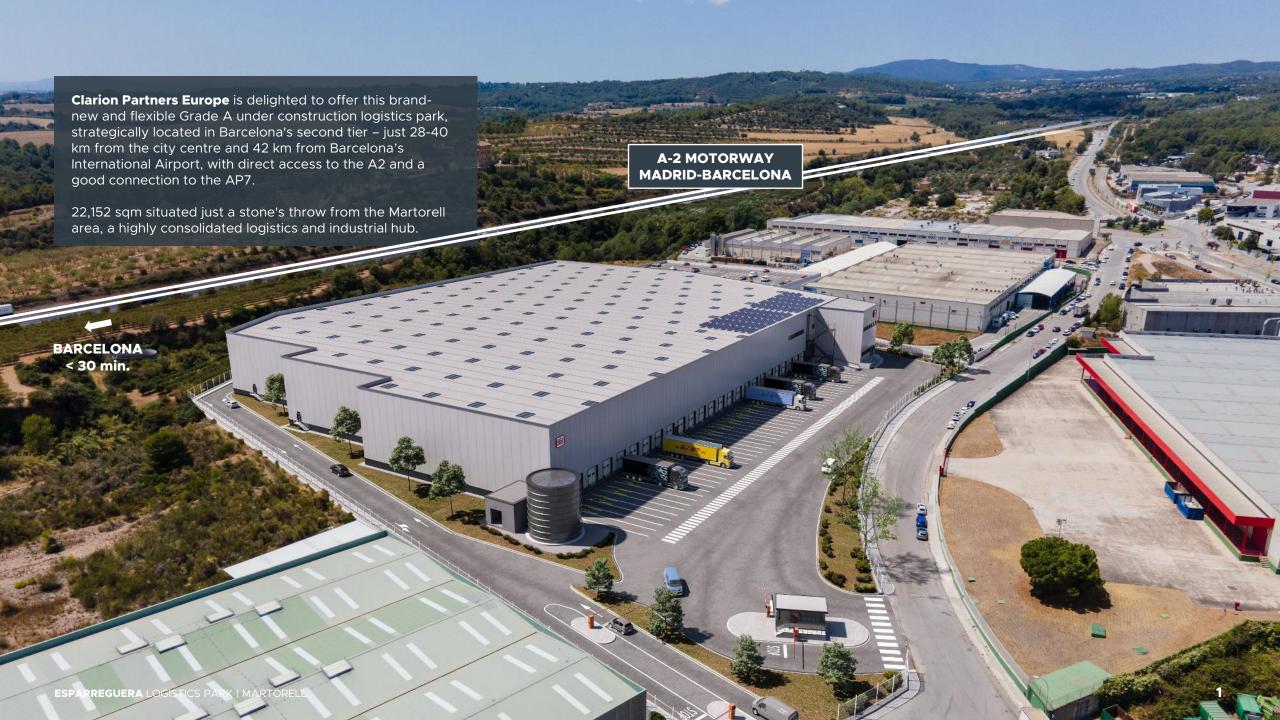

#### **SPAIN**

LOGISTICS PARK | MARTORELL

### LOCATION.

Esparreguera is located in the Baix Llobregat Nord region, within the second tier of the Barcelona logistics market. The strategically-located park is very easily accessed from the main roads in the area and boasts direct access onto the A-2 motorway, with the AP-7 also within very fast and easy reach.

#### **KEY FACTS AND FIGURES.**

22,152 sqm

Total built area

Clear height of building façade 6 m Mezzanine height

5 t/sqm

Floor loading

Very flat floor F<sub>F</sub>45/F<sub>I</sub> 35

Mezzanine

## **AREA SCHEDULE.**

| Warehouse | 19,852 sqm |
|-----------|------------|
| Mezzanine | 1,310 sqm  |
| Offices   | 990 sqm    |

| Total built | 22,152 sqm |
|-------------|------------|
| Total plot  | 40,199 sqm |