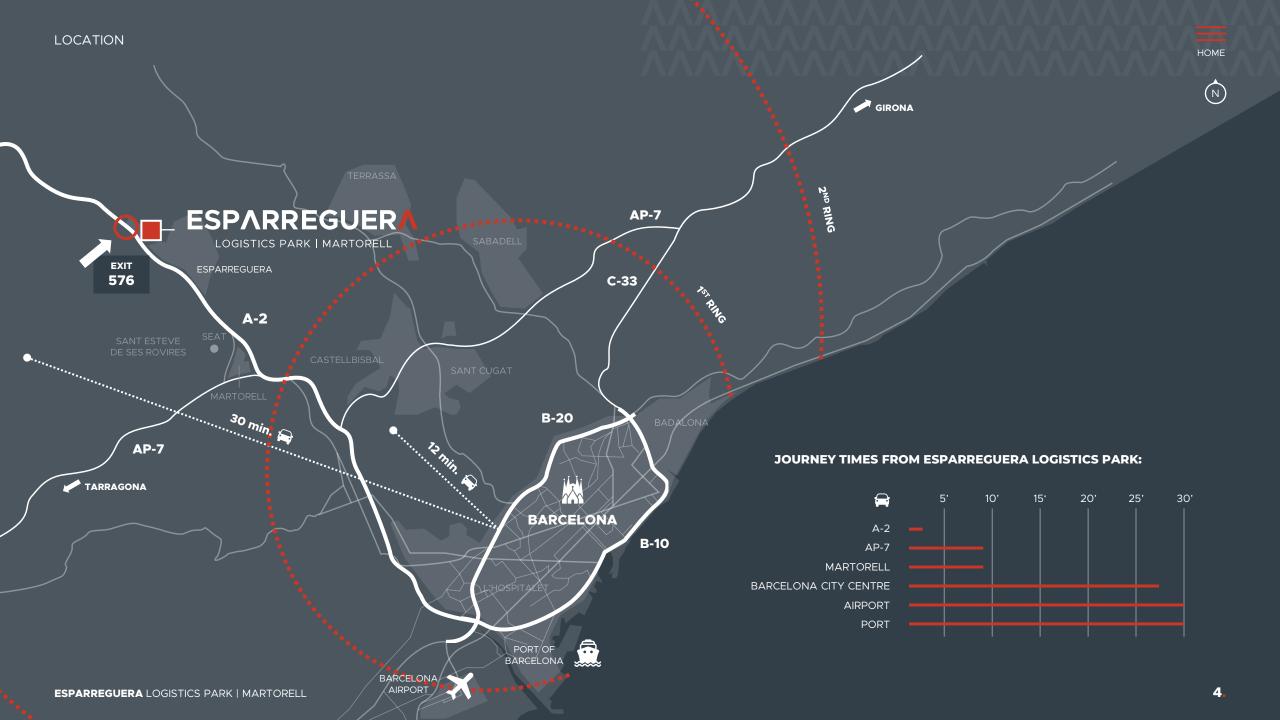

### LOCATION.

Esparreguera is located in the Baix Llobregat Nord region, within the second tier of the Barcelona logistics market. The strategically-located park is very easily accessed from the main roads in the area and boasts direct access onto the A-2 motorway, with the AP-7 also within very fast and easy reach.