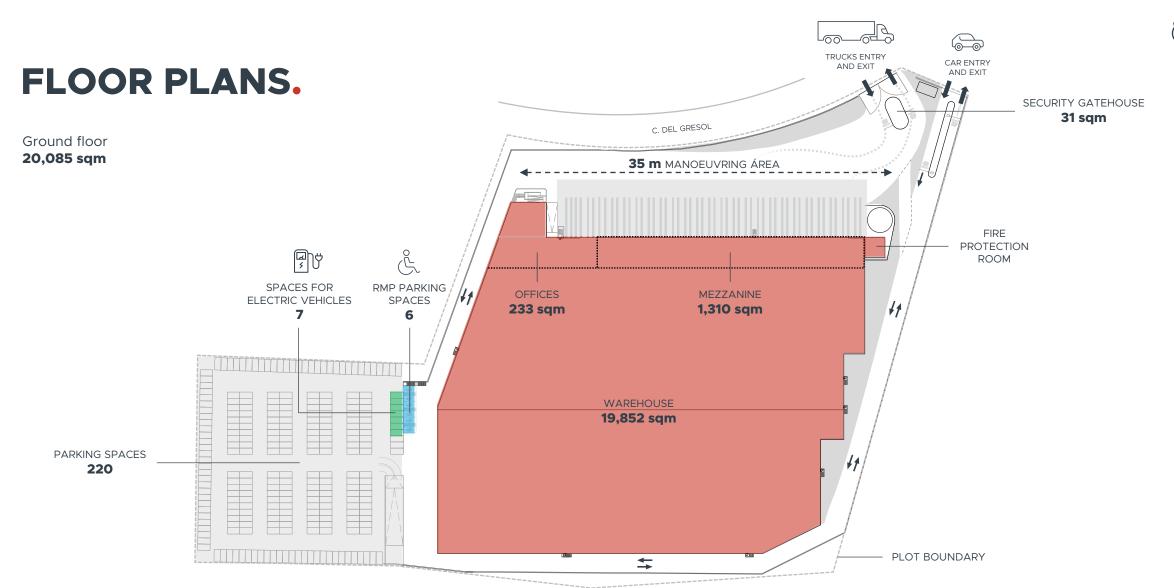

## **AREA SCHEDULE.**

| Warehouse | 19,852 sqm |
|-----------|------------|
| Mezzanine | 1,310 sqm  |
| Offices   | 990 sqm    |

| Total built | 22,152 sqm |
|-------------|------------|
| Total plot  | 40,199 sqm |

25 1 11 m

Docks Warehouse roll shutter door Clear height

**7**Electric vehicle charging points

**220**Parking spaces
6 reduced mobility
parking spaces

35 m truck yard area for easy manoeuvring

Fully equipped office placed in north part of the building, 2 floors with lift, aluminium windows can be opened, toilets and showers, canteen and VRV air-conditioning system

Self-consumption photovoltaic panels 100 kw

ESPARREGUERA LOGISTICS PARK

ESPARREGUERA LOGISTICS PARK | MARTORELL 12.

**Ground floor** 233 sqm

First floor 757 sqm

ESPARREGUERA LOGISTICS PARK | MARTORELL

For more information: