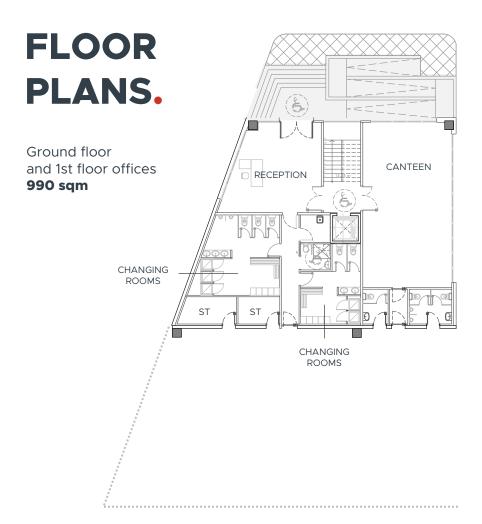

## **AREA SCHEDULE.**

| Warehouse | 19,852 sqm |
|-----------|------------|
| Mezzanine | 1,310 sqm  |
| Offices   | 990 sqm    |

| Total built | 22,152 sqm |
|-------------|------------|
| Total plot  | 40,199 sqm |

Self-consumption photovoltaic panels 100 kw

ESPARREGUERA LOGISTICS PARK

ESPARREGUERA LOGISTICS PARK | MARTORELL 12.

**Ground floor** 233 sqm

First floor 757 sqm

ESPARREGUERA LOGISTICS PARK | MARTORELL

For more information: