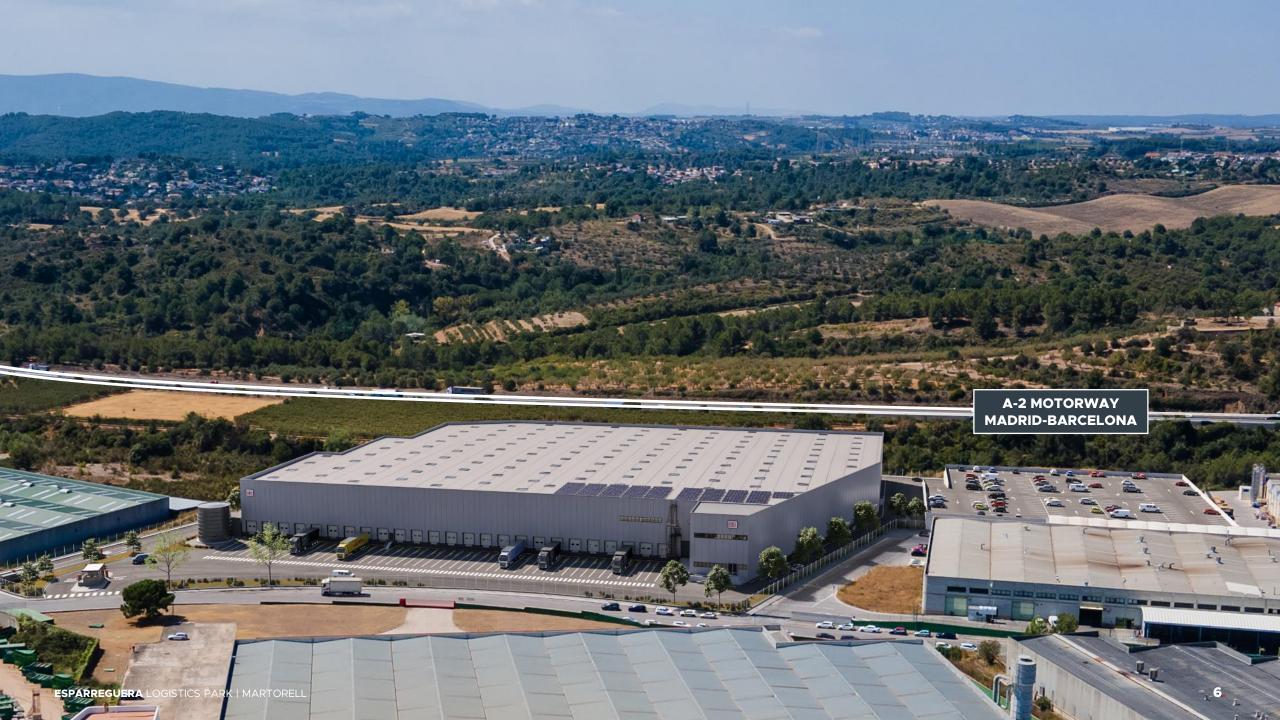

### LOCATION.

Esparreguera is located in the Baix Llobregat Nord region, within the second tier of the Barcelona logistics market. The strategically-located park is very easily accessed from the main roads in the area and boasts direct access onto the A-2 motorway, with the AP-7 also within very fast and easy reach.