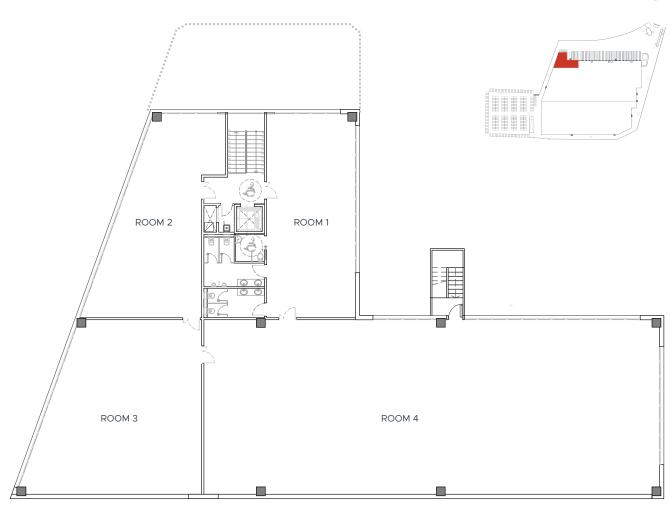

## **AREA SCHEDULE.**

| Warehouse | 19,852 sqm |
|-----------|------------|
| Mezzanine | 1,310 sqm  |
| Offices   | 990 sqm    |

| Total built | 22,152 sqm |
|-------------|------------|
| Total plot  | 40,199 sqm |

Self-consumption photovoltaic panels 100 kw

ESPARREGUERA LOGISTICS PARK

ESPARREGUERA LOGISTICS PARK | MARTORELL 12.

**Ground floor** 233 sqm

First floor 757 sqm

ESPARREGUERA LOGISTICS PARK | MARTORELL

For more information: