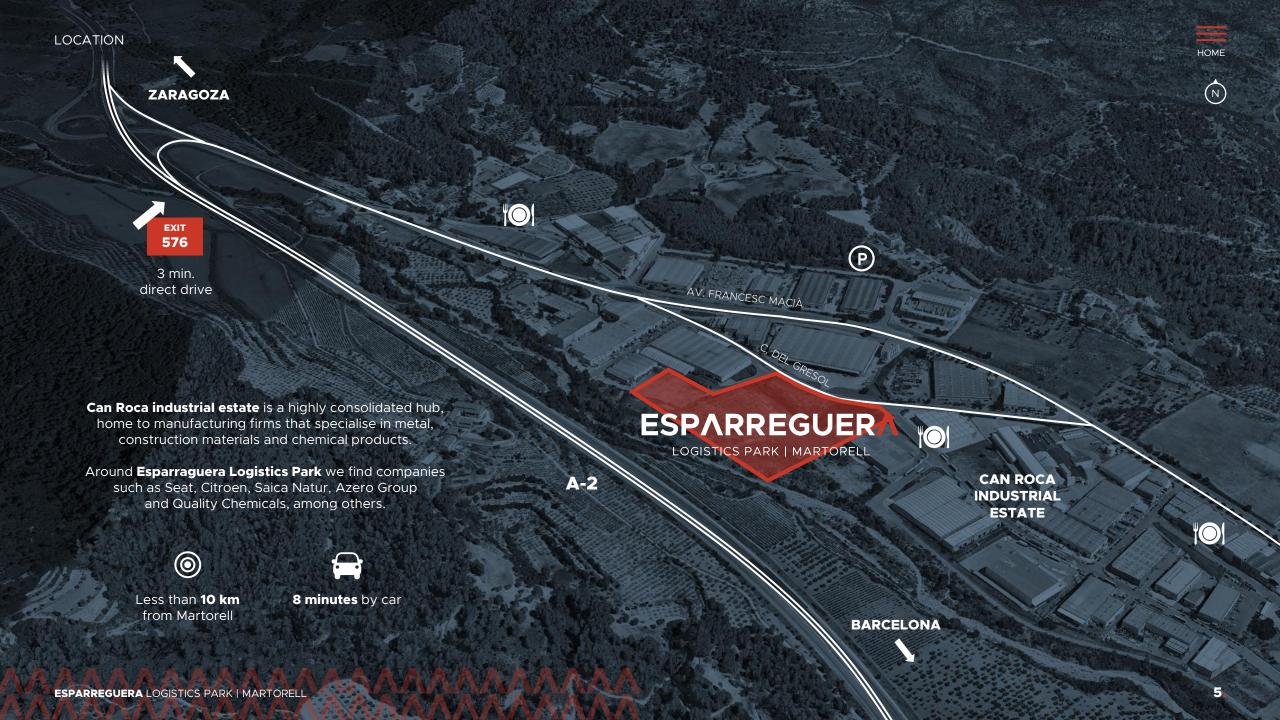

### LOCATION.

Esparreguera is located in the Baix Llobregat Nord region, within the second tier of the Barcelona logistics market. The strategically-located park is very easily accessed from the main roads in the area and boasts direct access onto the A-2 motorway, with the AP-7 also within very fast and easy reach.