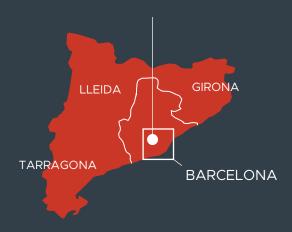

### LOCATION.

Esparreguera is located in the Baix Llobregat Nord region, within the second tier of the Barcelona logistics market. The strategically-located park is very easily accessed from the main roads in the area and boasts direct access onto the A-2 motorway, with the AP-7 also within very fast and easy reach.