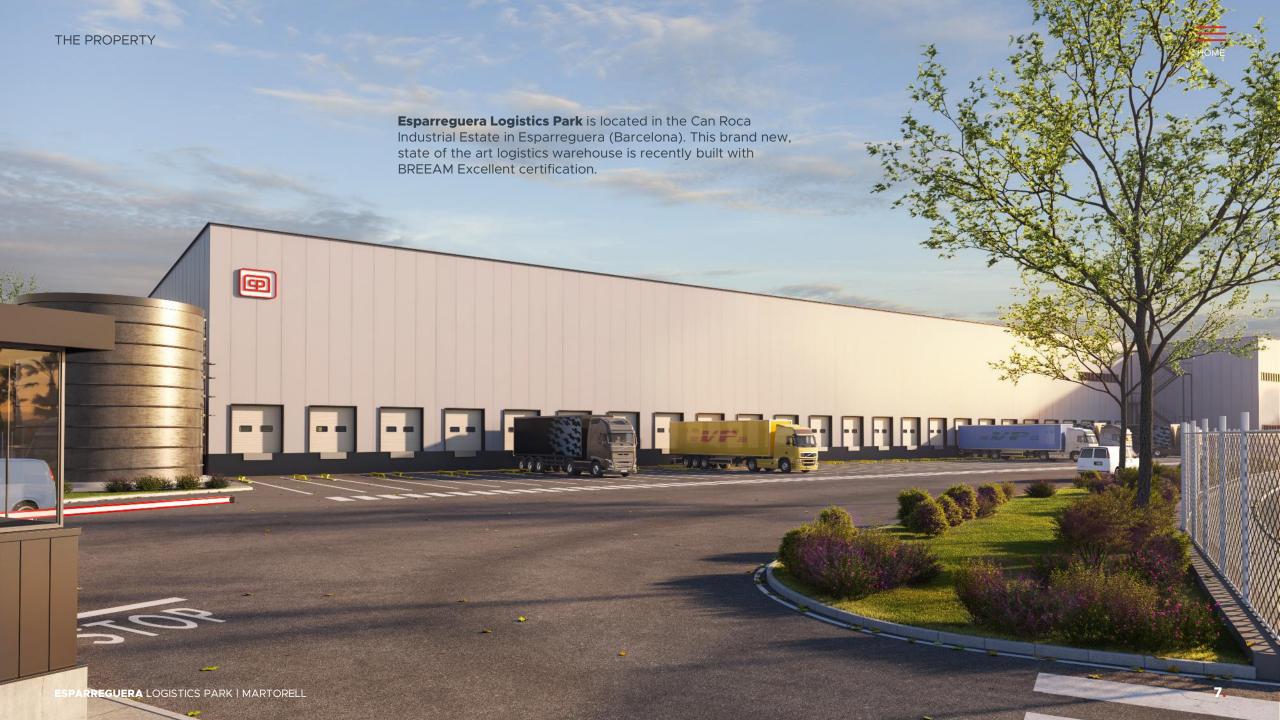

Medium 5 Risk Level Sprinklers ESFR

LED 200 lux motion and light activated; Solar Panels 100 kw; Skylights 4%

Docks

BREEAM® **EXCELLENT**  TIR Door

**ESPARREGUERA** LOGISTICS PARK | MARTORELL